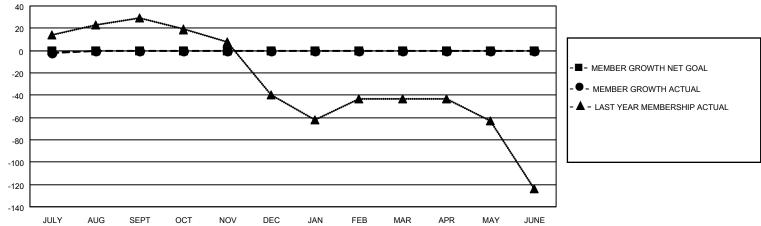

#### GOALS AND ACTUAL MEMBERS CUMULATIVE

|                  |   | _                             |                                 |              |     |
|------------------|---|-------------------------------|---------------------------------|--------------|-----|
| DROPPED CLUBS: 3 |   | 4 CLUBS OF 51 ADDED 1 OR MORE | GENDER DISTRIBUTION             |              |     |
|                  |   | NEW MEMBERS                   | MALE                            | 678 (74.26%) |     |
|                  |   | 1                             | FEMALE                          | 235 (25.74%) |     |
| DROPPED MEMBERS  |   |                               |                                 |              |     |
| DECEASED         | 0 | CLICK HERE FOR CUMULATIVE     | TOTAL FAMILY UNIT MEMBERS       |              | 141 |
| CLUB CANCELLED   | 0 | MEMBERSHIP DATA               | FAMILY MEMBERS PAYING HALF DUES |              | 74  |
| OTHER            | 6 |                               |                                 |              | 71  |
| TOTAL            | 6 |                               |                                 |              |     |